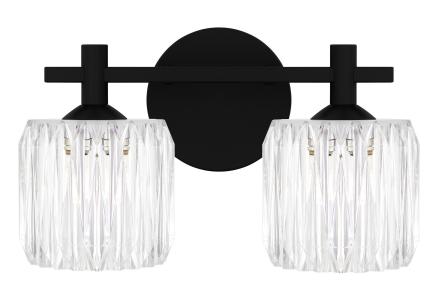

### DIMENSIONS

| Dimensions: 13.50" W x 7.75" H x 7.00" D |
|------------------------------------------|
| Backplate Dimensions: 5.00"H x 5.00"W    |
| HCWO: 5.5"                               |
| Weight: 3.87 lbs                         |

# DETAILS

| Material: STEEL                          |
|------------------------------------------|
| Glass/Shade Description: Clear Acrylic - |
| Acrylic - Transparent                    |